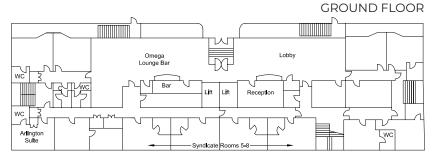

|                       | 7,    | e.                 |         | ::        | <u>.</u> |           | · <b>ं</b> केर |           |         |
|-----------------------|-------|--------------------|---------|-----------|----------|-----------|----------------|-----------|---------|
| Room Type             | Floor | Dimensions         | Theatre | Boardroom | Cabaret  | Classroom | DinnerDance    | Reception | U-Shape |
| Arlington (Syndicate) | G     | 5.18 x 5.0 x 2.63  | 12      | 10        | 5        | _         | _              | _         | 8       |
| Cavendish Suite       | LG    | 7.1 × 7.15 × 2.77  | 40      | 16        | 10       | 24        | 30             | 50        | 18      |
| Portland Suite        | T/LG  | 12.9 x 8.36 x 2.85 | 90      | 25        | 35       | 48        | 80             | 120       | 30      |