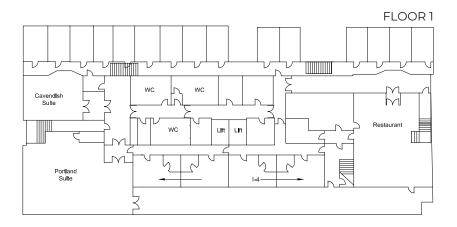

|                       | 7,    | e.                 |         | ::        | <u>.</u> |           | · <b>ं</b> केर |           |         |
|-----------------------|-------|--------------------|---------|-----------|----------|-----------|----------------|-----------|---------|
| Room Type             | Floor | Dimensions         | Theatre | Boardroom | Cabaret  | Classroom | DinnerDance    | Reception | U-Shape |
| Arlington (Syndicate) | G     | 5.18 x 5.0 x 2.63  | 12      | 10        | 5        | _         | _              | _         | 8       |
| Cavendish Suite       | LG    | 7.1 × 7.15 × 2.77  | 40      | 16        | 10       | 24        | 30             | 50        | 18      |
| Portland Suite        | T/LG  | 12.9 x 8.36 x 2.85 | 90      | 25        | 35       | 48        | 80             | 120       | 30      |