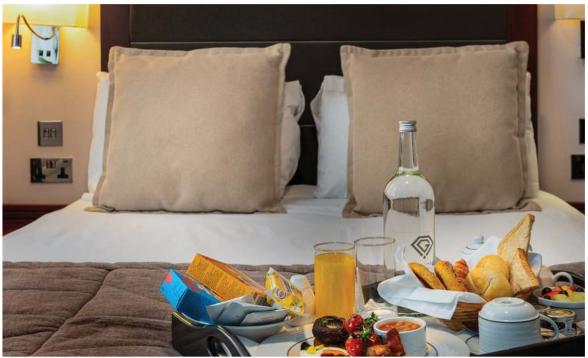

## RESTAURANTS & BARS

A range of international cuisine is served for Breakfast, Lunch and Dinner in the period styled XX-XXVIII

Restaurant. The beautifully panelled

Omega Bar provides guests with light bites, afternoon tea and drinks throughout the day and evening.

- Restaurant & Bar
- ▶ 24 Hrs Room Service
- Free Wi-Fi

Serving classic afternoon tea, light snacks and a choice of hot and cold beverages