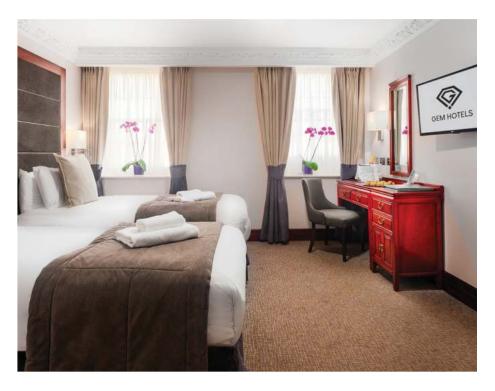

## **GUEST BEDROOMS**

86 individually appointed bedrooms are furnished in traditional English style and fitted with a host of contemporary facilities; including wireless and high speed internet and LCD flat screen TVs.

- Executive Double
   Superior Double
   Triple
- O Superior Twin O Superior Single O Executive Twin