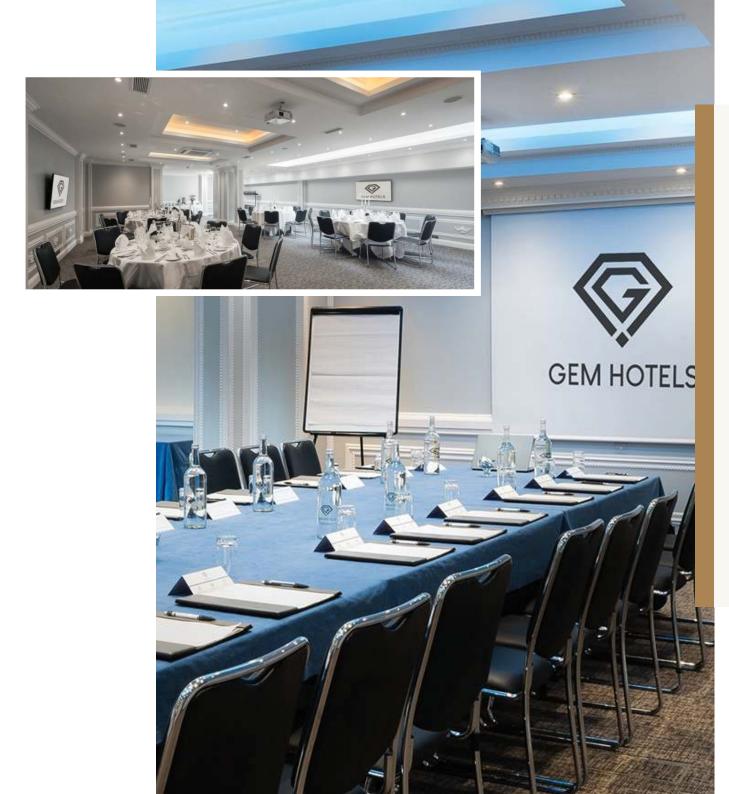

## **MEETING & EVENTS**

2 main conference rooms are supplemented by a Business Centre and 4 versatile syndicate suites, providing flexible and comprehensive events facilities ideal for a range of corporate and private events.

- > 2,000 SQ. FT
- Max. Capacity 120
- Daylight
- Air Conditioning
- Events Facilities
- ▶ Wi-Fi