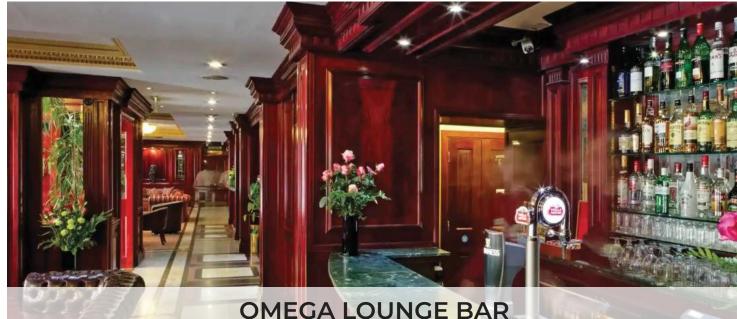

## RESTAURANTS & BARS

A range of international cuisine is served for Breakfast, Lunch and Dinner in the period styled XX-XXVIII

Restaurant. The beautifully panelled

Omega Bar provides guests with light bites, afternoon tea and drinks throughout the day and evening.

- Restaurant & Bar
- ▶ 24 Hrs Room Service
- Free Wi-Fi

Serving classic afternoon tea, light snacks and a choice of hot and cold beverages