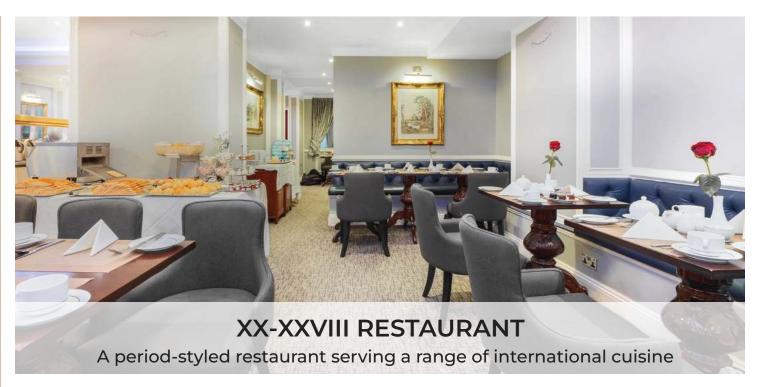

## RESTAURANTS & BARS

A range of international cuisine is served for Breakfast, Lunch and Dinner in the period styled XX-XXVIII

Restaurant. The beautifully panelled

Omega Bar provides guests with light bites, afternoon tea and drinks throughout the day and evening.