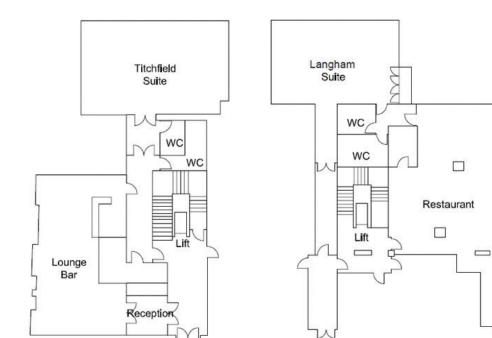

31-35 Langham Street London W1W 6BU T: +44 (0) 20 7436 6622 F: +44 (0) 20 7436 2303 E: langhamcourt@gemhotels.com

Nestled in a tranquil West End enclave, the charming Gem Langham Court Hotel is desirably close to Regent Street's most fashionable boutiques. The Titchfield Suite provides a flexible and multifunctional conference or meeting space, together with 3 versatile adjoining syndicate/dining rooms that can be utilised for a host of corporate and private events. The Langham Court also houses a lounge bar, restaurant, locally renowned in-house brasserie and unique private terrace - ideal alternatives for hosting smaller or more informal events

|                  |       | E                 |         | :         |         |           | ÷ \$7       |           |         |
|------------------|-------|-------------------|---------|-----------|---------|-----------|-------------|-----------|---------|
| Room Type        | Floor | Dimensions        | Theatre | Boardroom | Cabaret | Classroom | DinnerDance | Reception | U-Shape |
| Langham Suite    | LG    | 8.62 x 5.58 x 2.3 | 60      | 24        | 18      | 18        | 30          | 60        | 22      |
| Syndicate Rooms  | G     | 5.0 x 3.0 x 3.0   | 12      | 7         | _       | 6         | -           | _         | 8       |
| Titchfield Suite | G     | 9.6 x 7.4 x 2.4   | 80      | 35        | 28      | 35        | 40          | 60        | 30      |