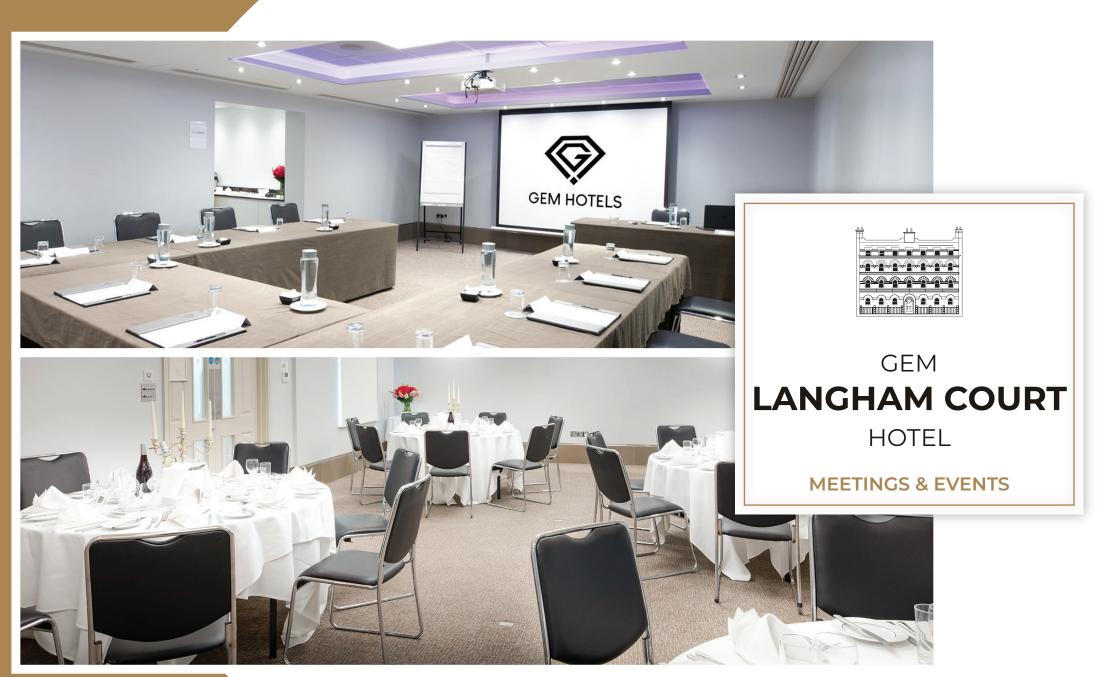

31-35 Langham Street London W1W 6BU T: +44 (0) 20 7436 6622 F: +44 (0) 20 7436 2303 E: langhamcourt@gemhotels.com

Nestled in a tranquil West End enclave, the charming Gem Langham Court Hotel is desirably close to Regent Street's most fashionable boutiques. The Titchfield Suite provides a flexible and multifunctional conference or meeting space, together with 3 versatile adjoining syndicate/dining rooms that can be utilised for a host of corporate and private events. The Langham Court also houses a lounge bar, restaurant, locally renowned in-house brasserie and unique private terrace - ideal alternatives for hosting smaller or more informal events

|                  |       | E                 |         | :         |         |           | ÷ \$7       |           |         |
|------------------|-------|-------------------|---------|-----------|---------|-----------|-------------|-----------|---------|
| Room Type        | Floor | Dimensions        | Theatre | Boardroom | Cabaret | Classroom | DinnerDance | Reception | U-Shape |
| Langham Suite    | LG    | 8.62 x 5.58 x 2.3 | 60      | 24        | 18      | 18        | 30          | 60        | 22      |
| Syndicate Rooms  | G     | 5.0 x 3.0 x 3.0   | 12      | 7         | _       | 6         | -           | _         | 8       |
| Titchfield Suite | G     | 9.6 x 7.4 x 2.4   | 80      | 35        | 28      | 35        | 40          | 60        | 30      |