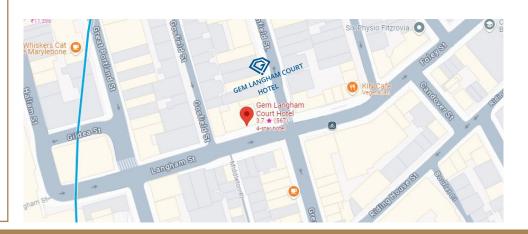

### - ATTRACTIONS AND LANDMARKS

- · Regent's Park
- · ZSL London Zoo
- · Madame Tussaud's
- · Carnaby Street · Soho
- · Famous West End Theatres
- · Covent Garden
- · Oxford Street
- · Regent's Street

#### Nearest Tube Station:

- · Oxford Circus: 7 minutes' walk
- · Goodge Street: 7 minutes' walk
- · Great Portland Street: 8 minutes' walk

### Nearest Railway Station:

- · Euston: 18 minutes' walk
- · King's Cross / St. Pancras: 28 minutes' walk