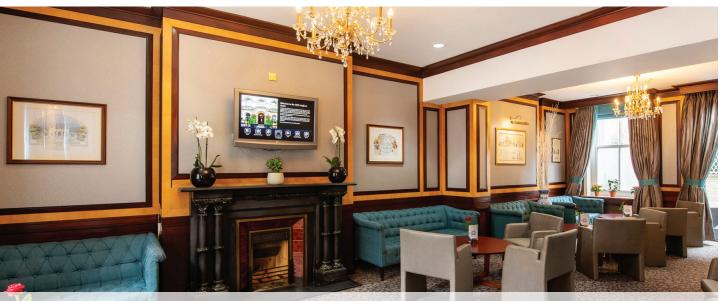

# RESTAURANTS & BARS

Guests can enjoy interesting International cuisine at Langham's Brasserie whilst Foley's Lounge Bar provides a relaxed and comfortable atmosphere to gather for a drink, cocktail or afternoon tea.

### **FOLEY'S LOUNGE BAR** Offering a choice of beverages and light snacks