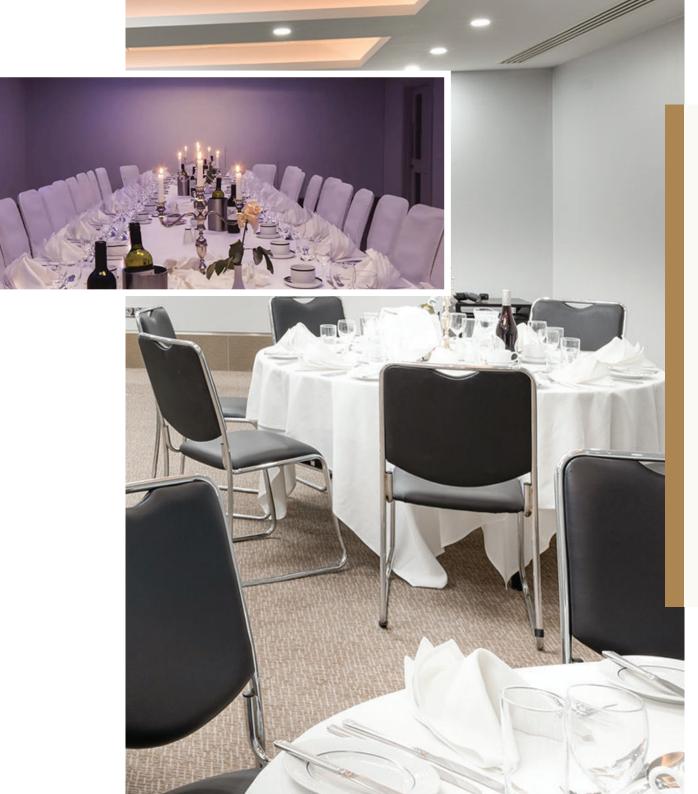

### **MEETING & EVENTS**

The Titchfield and Langham Suites provide flexible and multifunctional conference and meeting space, together with three versatile adjoining syndicate suites, ideal for a host of smaller meetings and private dining events.

- ▶ 2,000 SQ. FT
- Max. Capacity 80
- Daylight
- Air Conditioning
- Events Facilities
- Wi-Fi