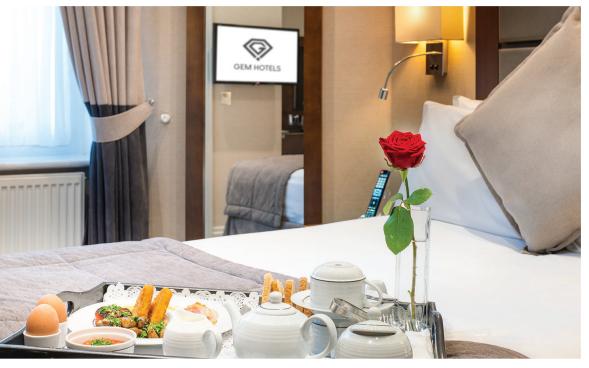

# RESTAURANTS & BARS

Guests can enjoy interesting International cuisine at Langham's Brasserie whilst Foley's Lounge Bar provides a relaxed and comfortable atmosphere to gather for a drink, cocktail or afternoon tea.

#### Restaurant & Bar

- ▶ 24 Hrs Room Service
- Free Wi-Fi

LANGHAM BRASSERIE Serving a range of International cuisine