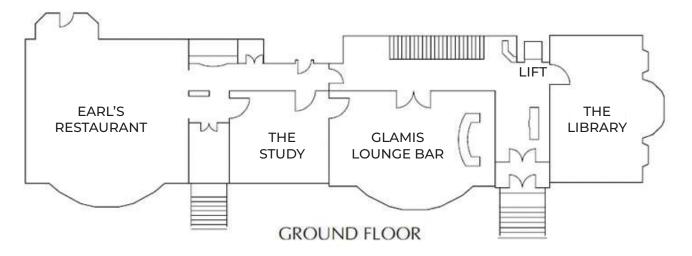

41 Queen's Gate Gardens, London SW7 5NB T: 020 7584 0512 F: 020 7584 0246 E: strathmore.events@gemhotels.com

A magnificently restored Victorian mansion, Gem Strathmore Hotel is the former London residence of the Earl of Strathmore. The elegantly composed Library suite and The Study suite is capable of accommodating an impressive array of formal and corporate.

|             | אר<br>ר | Ē.              |         | :         |         |           | <u>ب</u>    |           |         |
|-------------|---------|-----------------|---------|-----------|---------|-----------|-------------|-----------|---------|
| Room Type   | Floor   | Dimensions      | Theatre | Boardroom | Cabaret | Classroom | DinnerDance | Reception | U-Shape |
| The Library | G       | 8.5 x 5.5 x 3.7 | 55      | 22        | 15      | 18        | _           | 70        | 25      |
| The Study   | G       | 5.7 x 4.5 x 3.7 | 25      | 12        | 5       | 6         | _           | 20        | 10      |